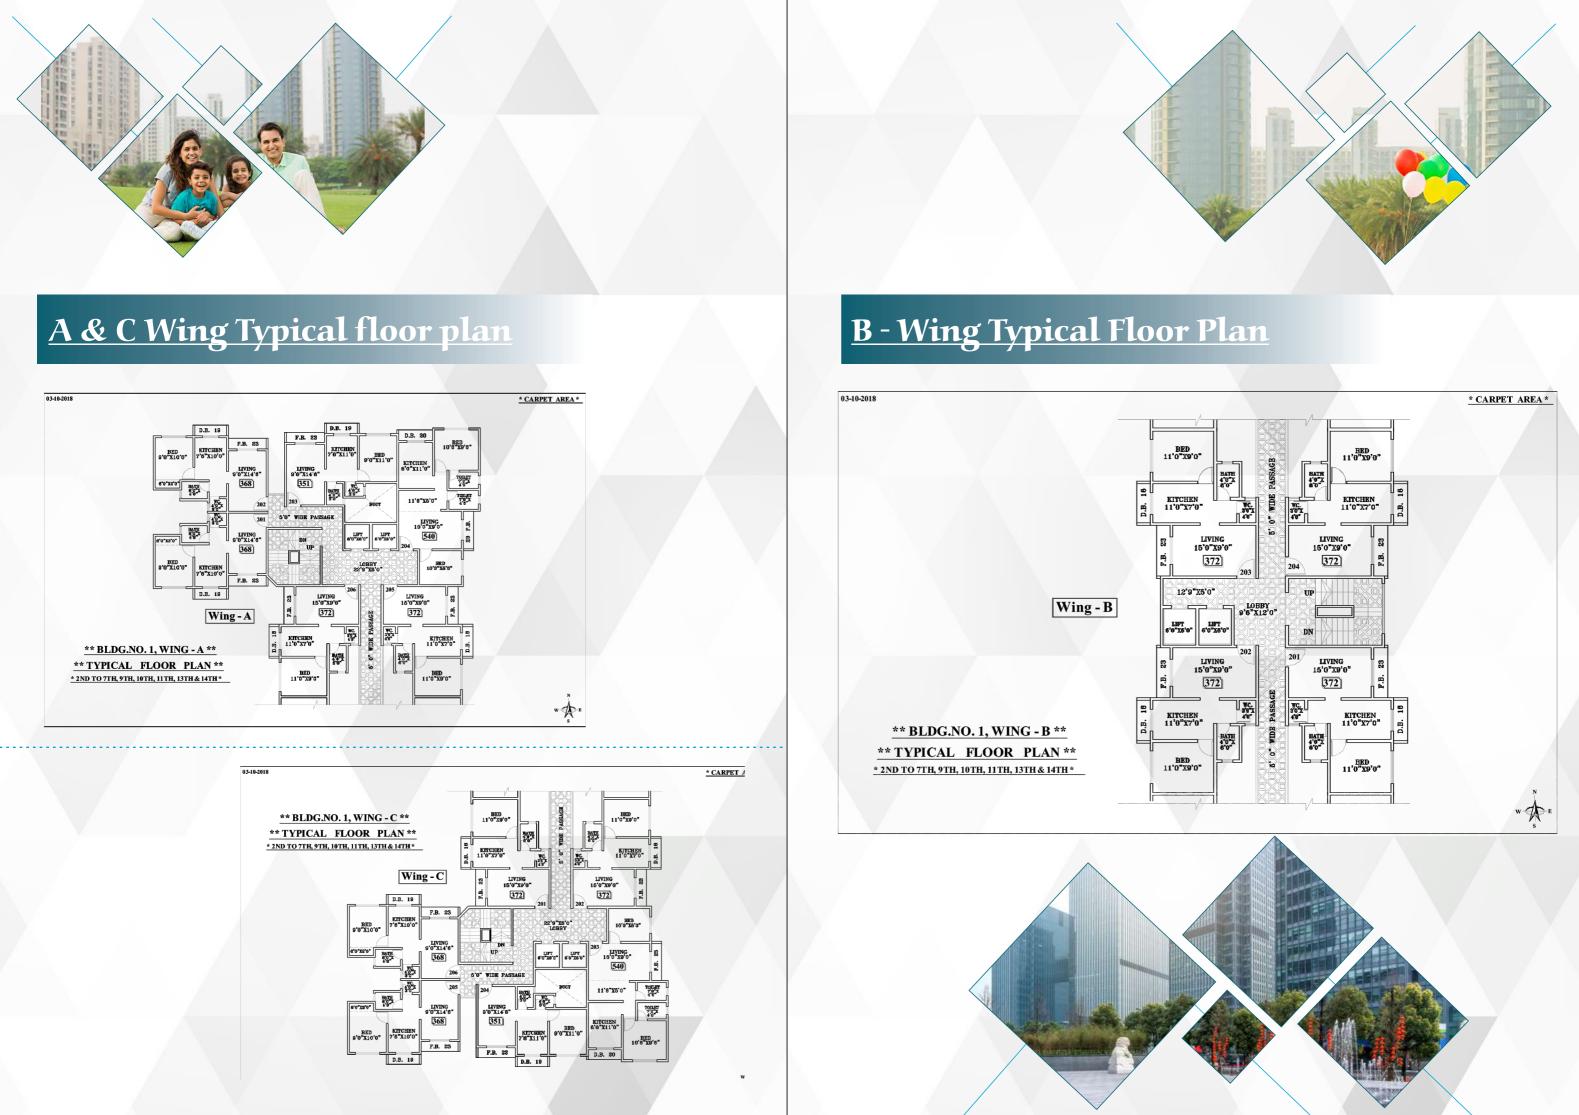

with mosquito net in bedroom & living room.
- 4. Safety grills to all windows.
- 5. Decorative main door & safety door of reputed with godrej latch.
- 6. Good Quality curtains to window in living room & bedroom.

#### • <u>Plumbing</u> :

- 1. Concealed plumbing with pipe fitting.
- 2. 500 litre sintex Water tank over bathroom loft.
- 4. Plumber company's plumbing fitting for all toilets, bathrooms & kitchen.
- 5. Cable point in living room & bedrooms with musical door bell for every flat.
- 3. Geyser point in toilet.

#### Paint:

- 1. Cement Based putty for internal walls.



3. Full tiles in W.C. & bathrooms with reputed waterproof doors for all toilets, bathrooms.

2. Gypsum coating to wall & attractive Asian Paint with royal play living room & bedroom.



# **Typical Floor Plan**