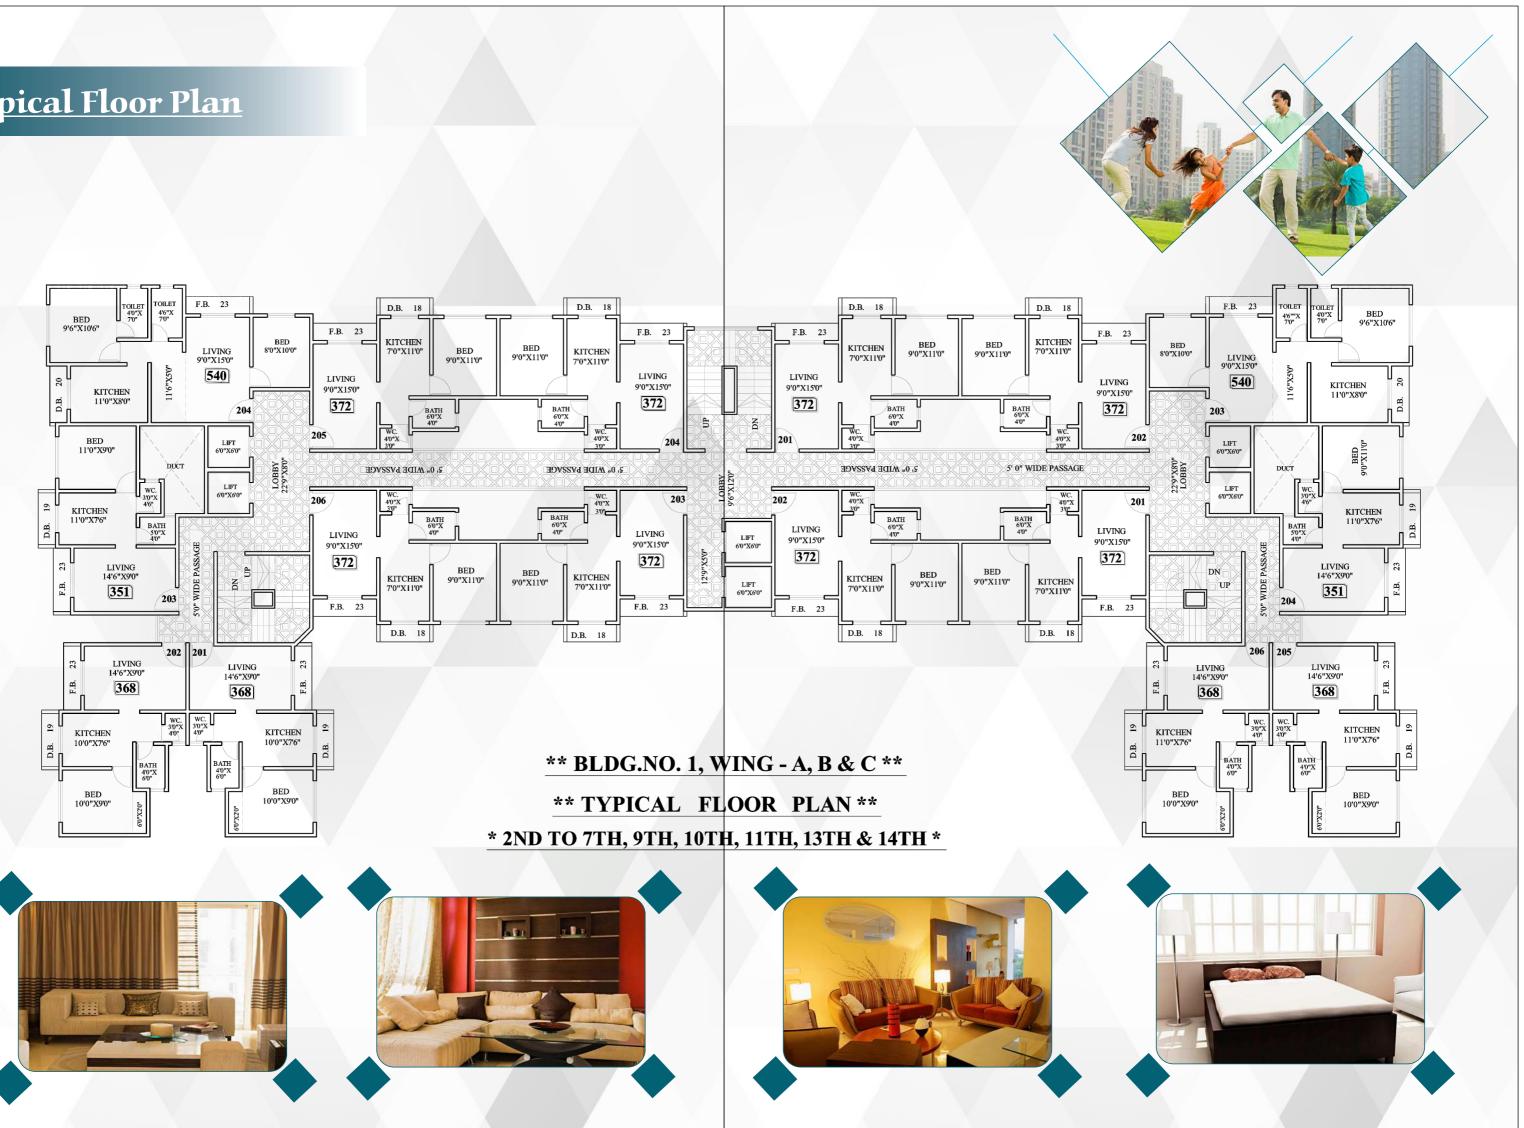

ws with mosquito net in bedroom & living room.
- 4. Safety grills to all windows.
- 5. Decorative main door & safety door of reputed with godrej latch.
- 6. Good Quality curtains to window in living room & bedroom.

#### • <u>Plumbing</u> :

- 1. Concealed plumbing with pipe fitting.
- 2. 500 litre sintex Water tank over bathroom loft.
- 4. Plumber company's plumbing fitting for all toilets, bathrooms & kitchen.
- 5. Cable point in living room & bedrooms with musical door bell for every flat.
- 3. Geyser point in toilet.

#### Paint:

- 1. Cement Based putty for internal walls.



3. Full tiles in W.C. & bathrooms with reputed waterproof doors for all toilets, bathrooms.

2. Gypsum coating to wall & attractive Asian Paint with royal play living room & bedroom.



# **Typical Floor Plan**